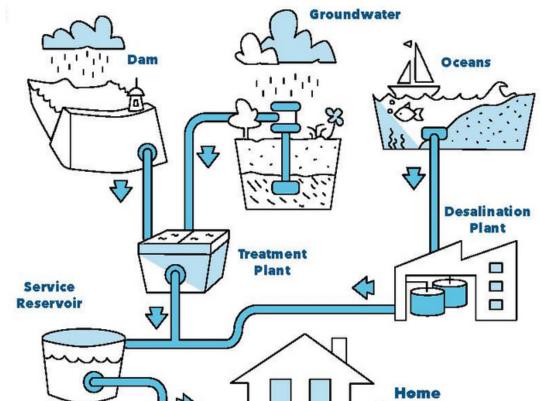

## HOW WATER GETS TO YOUR HOME

## Here's a simplified view of how water gets to your taps

## Of course, each water supplier uses a different source but this gives you a basic overview of how things work.

Find more water facts at waternight.com.au/resources